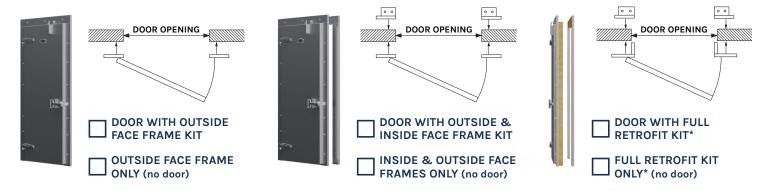

## CHOOSE FROM THREE REPLACEMENT DOOR KIT OPTIONS:

For more information on our door kits, view our Replacement Walk-in Doors video at kpsglobal.com/doors.

\*NOTE: Once installed, the full retrofit kit will reduce the door opening width by 4" and height by 2".