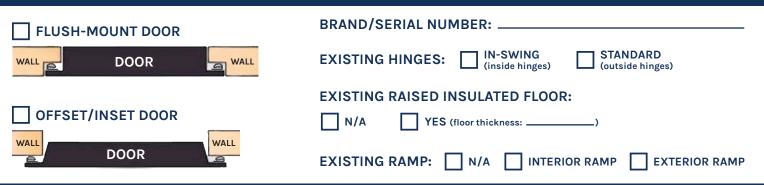

## REPLACEMENT WALK-IN DOOR ORDER FORM

KPS Global provides replacement doors that are manufactured to fit any brand of walk-in on the market. To order your new replacement door, fill out the below and email to parts@kpsglobal.com.



## TELL US ABOUT YOUR EXISTING DOOR: (check all that apply)



## CHOOSE FROM THREE REPLACEMENT DOOR KIT OPTIONS:

For more information on our door kits, view our Replacement Walk-in Doors video at kpsglobal.com/doors.



\*NOTE: Once installed, the full retrofit kit will reduce the door opening width by 4" and height by 2".

## FOLLOW THE BELOW FIVE STEPS TO A NEW REPLACEMENT DOOR:

| STEP 1                                                          | Is it a cooler or freezer?<br>□ COOLER □ FREEZER                                      | STEP 5 Specify what options you'd like:                                   |
|-----------------------------------------------------------------|---------------------------------------------------------------------------------------|---------------------------------------------------------------------------|
|